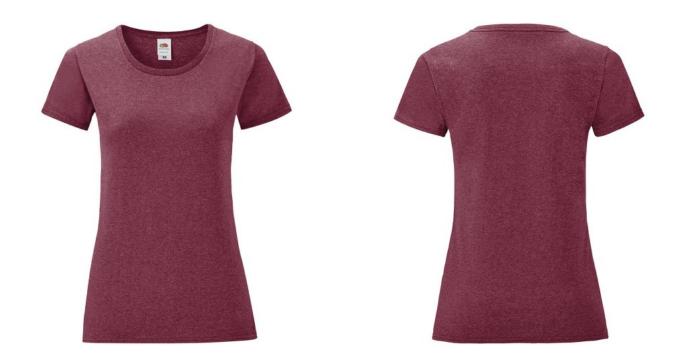

### **Basic informations**

Size: XS

Color: Heather burgundi

## **Specification**

Fruit of the Loom, LADIES ICONIC 150T, women's cotton T-shirt, white. T-shirt made from 52% cotton 48% polyester. T-shirt 150gm / m2. Regular size T-shirt with modern cut, normal collar. Modern design. Branded T-shirt. Branding Type: DTG, screen printing. In pack: 72 Piece